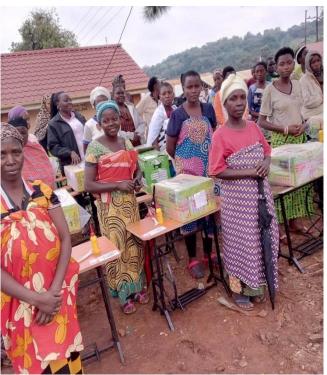

and Water user committees (WSSBs, WUCs) who are              |
| offering quality services to WASH Clients were strengthened in Kabarole District.                     |
| Skills and capacities of 24 masons and 1 Small Medium Enterprise (SME) enhanced and these have        |
| been reported to running their WASH businesses well in Nwoya and Amuru Districts                      |

Success story

#### THE POWER OF SKILLING

Skilling has created more entrepreneurship opportunities to both women and youth. The GBV survivors can now earn an income at group and individual level after gaining skills in sewing. Team work and income generation have reduced the level of vulnerability.

Trained masons under the FINISH mondial programme under go assessment by the Directorate of Industrial training





GBV Survivors from Kyaka II refugee settlement receiving sewing machine

## NATURAL RESOURCES MANAGEMENT

Natural resources management aimed at preserving and protecting the flora and fauna in order to maintain the ecological diversity and provide resources for a future generation.

The main objectives were:

- 1. To rehabilitated degraded landscapes
- 2. To strengthen initiatives in natural resource governance.
- 3. To engage in land restoration activities and adopt to climate change and related ecosystems.

| No | Key interventions                                                                                                                                                    | Beneficiary<br>target | No. reached          | Variance             | Explanation for variance